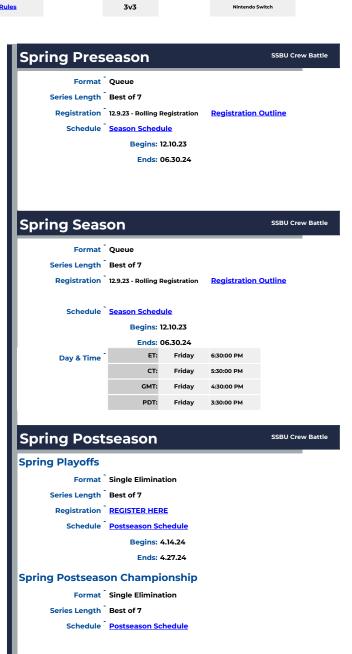

## **SSBU Crew Battle**

**Open Season** 

Fall 2023

Game Platform

General Competition **General Rules** Rules SSBU Crew Battle **Fall Preseason** Format - Oueue Series Length - Best of 7 Registration - 7.2.23 - Rolling Registration Registration Outline Schedule - Season Schedule Begins: 7.2.23 Queue: 12.9.23 SSBU Crew Battle **Fall Season** Format - Queue Series Length - Best of 7 Registration - 7.2.23 - Rolling Registration Registration Outline Schedule - Season Schedule Begins: 7.2.23 Ends: 12.9.23 ET: Friday 6:30:00 PM Day & Time -CT: Friday 5:30:00 PM GMT: PDT: Friday 3:30:00 PM SSBU Crew Battle **Fall Postseason Fall Playoffs** Format - Single Elimination Series Length - Best of 7 Registration - REGISTER HERE Schedule - Postseason Schedule Begins: 11.27.23 Ends: 12.9.23 **Fall Postseason Championship** Format - Single Elimination Series Length - Best of 7