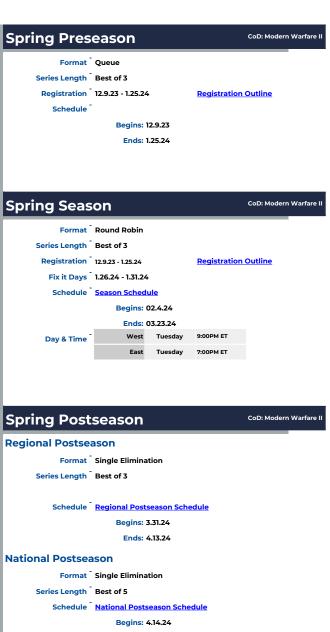

## CoD: Modern Warfare II

General Competition

**Open Season** 

Fall 2023

Game Platform

|                 | Gaille Rules                  |                           |
|-----------------|-------------------------------|---------------------------|
|                 | Rules                         | Genera                    |
|                 |                               |                           |
|                 |                               |                           |
| Fall Presea     | ason                          | CoD: Modern Warfare<br>II |
| Format -        | Queue                         |                           |
| Series Length   | Best of 3                     |                           |
| Registration -  | 7.2.23 - 8.31.23              | Registration Outline      |
| Schedule -      |                               |                           |
|                 | Begins: 8.13.23               |                           |
|                 | Ends: 9.16.23                 |                           |
|                 |                               |                           |
|                 |                               |                           |
|                 |                               |                           |
| Fall Seaso      | n                             | CoD: Modern Warfare<br>II |
| Format -        | Queue                         |                           |
| Series Length   | Best of 3                     |                           |
| Registration -  | 7.2.23 - Rolling Registration | Registration Outline      |
|                 |                               |                           |
| Schedule -      | Season Schedule               |                           |
|                 | Begins: 7.2.23                |                           |
|                 | Ends: 12.9.23                 |                           |
| Day & Time      |                               | 7:30:00 PM                |
|                 | CT: Tuesday                   | 6:30:00 PM                |
|                 | GMT: Tuesday  PDT: Tuesday    | 5:30:00 PM<br>4:30:00 PM  |
|                 | PDT: Tuesday                  | 4:50:00 PM                |
|                 |                               | CoD: Modern Warfare       |
| Fall Postse     | eason                         | II                        |
| Fall Playoffs   |                               |                           |
| Format -        | Single Elimination            |                           |
| Series Length   | Best of 3                     |                           |
| Registration -  | REGISTER HERE                 |                           |
| Schedule -      | Postseason Schedule           |                           |
|                 | Begins: 11.27.23              |                           |
|                 | Ends: 12.9.23                 |                           |
| Fall Postseaso  | n Championship                |                           |
|                 | Single Elimination            |                           |
| Series Length - |                               |                           |
|                 | Postseason Schedule           |                           |
|                 |                               |                           |
|                 |                               |                           |