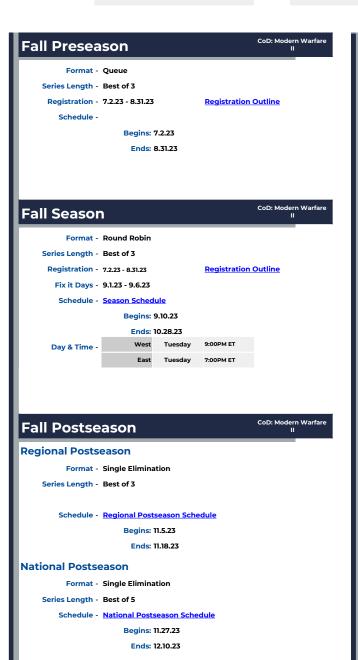

## CoD: Modern Warfare II

General Competition

**Open Season** 

Fall 2023

Game Platform

|                 | Gaille Rules                  |                           |
|-----------------|-------------------------------|---------------------------|
|                 | Rules                         | Genera                    |
|                 |                               |                           |
|                 |                               |                           |
| Fall Presea     | ason                          | CoD: Modern Warfare<br>II |
| Format -        | Queue                         |                           |
| Series Length   | Best of 3                     |                           |
| Registration -  | 7.2.23 - 8.31.23              | Registration Outline      |
| Schedule -      |                               |                           |
|                 | Begins: 8.13.23               |                           |
|                 | Ends: 9.16.23                 |                           |
|                 |                               |                           |
|                 |                               |                           |
|                 |                               |                           |
| Fall Seaso      | n                             | CoD: Modern Warfare<br>II |
| Format -        | Queue                         |                           |
| Series Length   | Best of 3                     |                           |
| Registration -  | 7.2.23 - Rolling Registration | Registration Outline      |
|                 |                               |                           |
| Schedule -      | Season Schedule               |                           |
|                 | Begins: 7.2.23                |                           |
|                 | Ends: 12.9.23                 |                           |
| Day & Time      |                               | 7:30:00 PM                |
|                 | CT: Tuesday                   | 6:30:00 PM                |
|                 | GMT: Tuesday  PDT: Tuesday    | 5:30:00 PM<br>4:30:00 PM  |
|                 | PDT: Tuesday                  | 4:50:00 PM                |
|                 |                               | CoD: Modern Warfare       |
| Fall Postse     | eason                         | II                        |
| Fall Playoffs   |                               |                           |
| Format -        | Single Elimination            |                           |
| Series Length   | Best of 3                     |                           |
| Registration -  | REGISTER HERE                 |                           |
| Schedule -      | Postseason Schedule           |                           |
|                 | Begins: 11.27.23              |                           |
|                 | Ends: 12.9.23                 |                           |
| Fall Postseaso  | n Championship                |                           |
|                 | Single Elimination            |                           |
| Series Length - |                               |                           |
|                 | Postseason Schedule           |                           |
|                 |                               |                           |
|                 |                               |                           |