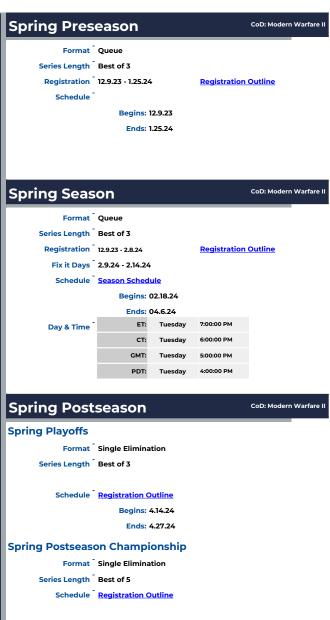

## CoD: Modern Warfare II

General Competition

**Open Season** 

Fall 2023

Game Platform

|                 | Gaille Rules                  |                           |
|-----------------|-------------------------------|---------------------------|
|                 | Rules                         | Genera                    |
|                 |                               |                           |
|                 |                               |                           |
| Fall Presea     | ason                          | CoD: Modern Warfare<br>II |
| Format -        | Queue                         |                           |
| Series Length   | Best of 3                     |                           |
| Registration -  | 7.2.23 - 8.31.23              | Registration Outline      |
| Schedule -      |                               |                           |
|                 | Begins: 8.13.23               |                           |
|                 | Ends: 9.16.23                 |                           |
|                 |                               |                           |
|                 |                               |                           |
|                 |                               |                           |
| Fall Seaso      | n                             | CoD: Modern Warfare<br>II |
| Format -        | Queue                         |                           |
| Series Length   | Best of 3                     |                           |
| Registration -  | 7.2.23 - Rolling Registration | Registration Outline      |
|                 |                               |                           |
| Schedule -      | Season Schedule               |                           |
|                 | Begins: 7.2.23                |                           |
|                 | Ends: 12.9.23                 |                           |
| Day & Time      |                               | 7:30:00 PM                |
|                 | CT: Tuesday                   | 6:30:00 PM                |
|                 | GMT: Tuesday  PDT: Tuesday    | 5:30:00 PM<br>4:30:00 PM  |
|                 | PDT: Tuesday                  | 4:50:00 PM                |
|                 |                               | CoD: Modern Warfare       |
| Fall Postse     | eason                         | II                        |
| Fall Playoffs   |                               |                           |
| Format -        | Single Elimination            |                           |
| Series Length   | Best of 3                     |                           |
| Registration -  | REGISTER HERE                 |                           |
| Schedule -      | Postseason Schedule           |                           |
|                 | Begins: 11.27.23              |                           |
|                 | Ends: 12.9.23                 |                           |
| Fall Postseaso  | n Championship                |                           |
|                 | Single Elimination            |                           |
| Series Length - |                               |                           |
|                 | Postseason Schedule           |                           |
|                 |                               |                           |
|                 |                               |                           |