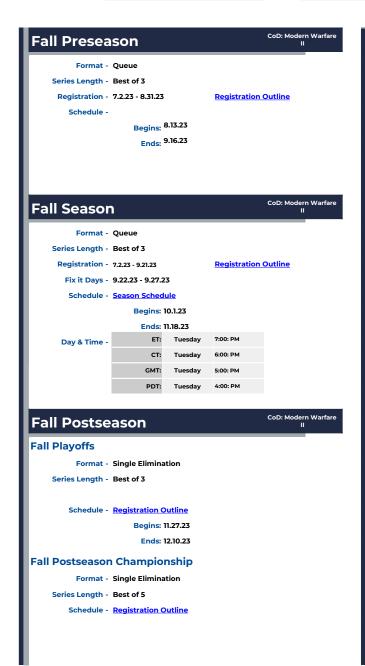

## CoD: Modern Warfare II

General Competition

**Open Season** 

Fall 2023

Game Platform

|                 | Gaille Rules                  |                           |
|-----------------|-------------------------------|---------------------------|
|                 | Rules                         | Genera                    |
|                 |                               |                           |
|                 |                               |                           |
| Fall Presea     | ason                          | CoD: Modern Warfare<br>II |
| Format -        | Queue                         |                           |
| Series Length   | Best of 3                     |                           |
| Registration -  | 7.2.23 - 8.31.23              | Registration Outline      |
| Schedule -      |                               |                           |
|                 | Begins: 8.13.23               |                           |
|                 | Ends: 9.16.23                 |                           |
|                 |                               |                           |
|                 |                               |                           |
|                 |                               |                           |
| Fall Seaso      | n                             | CoD: Modern Warfare<br>II |
| Format -        | Queue                         |                           |
| Series Length   | Best of 3                     |                           |
| Registration -  | 7.2.23 - Rolling Registration | Registration Outline      |
|                 |                               |                           |
| Schedule -      | Season Schedule               |                           |
|                 | Begins: 7.2.23                |                           |
|                 | Ends: 12.9.23                 |                           |
| Day & Time      |                               | 7:30:00 PM                |
|                 | CT: Tuesday                   | 6:30:00 PM                |
|                 | GMT: Tuesday  PDT: Tuesday    | 5:30:00 PM<br>4:30:00 PM  |
|                 | PDT: Tuesday                  | 4:50:00 PM                |
|                 |                               | CoD: Modern Warfare       |
| Fall Postse     | eason                         | II                        |
| Fall Playoffs   |                               |                           |
| Format -        | Single Elimination            |                           |
| Series Length   | Best of 3                     |                           |
| Registration -  | REGISTER HERE                 |                           |
| Schedule -      | Postseason Schedule           |                           |
|                 | Begins: 11.27.23              |                           |
|                 | Ends: 12.9.23                 |                           |
| Fall Postseaso  | n Championship                |                           |
|                 | Single Elimination            |                           |
| Series Length - |                               |                           |
|                 | Postseason Schedule           |                           |
|                 |                               |                           |
|                 |                               |                           |