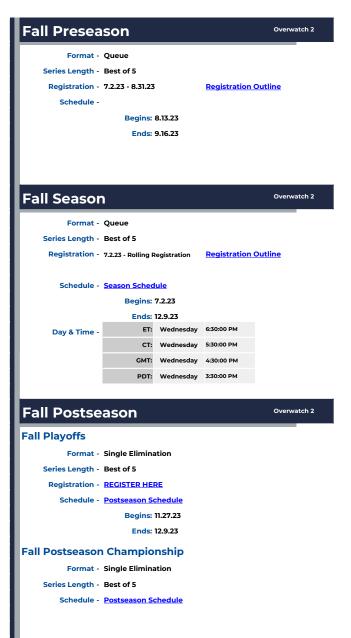

## **Overwatch 2**

Tier 1

Fall 2023

Game Platform

General Competition **General Rules** Rules Overwatch 2 **Fall Preseason** Format - Oueue Series Length - Best of 5 Registration - 7.2.23 - 8.31.23 **Registration Outline** Schedule -Begins: 7.2.23 Ends: 8.31.23 **Fall Season** Overwatch 2 Format - Round Robin Series Length - Best of 5 Registration - 7.2.23 - 8.31.23 **Registration Outline** Fix it Days - 9.1.23 - 9.6.23 Schedule - Season Schedule Begins: 9.10.23 Ends: 10.28.23 West Wednesday 8:00PM ET Day & Time -East Wednesday 6:00PM ET Overwatch 2 **Fall Postseason Regional Postseason** Format - Single Elimination Series Length - Best of 5 Schedule - Regional Postseason Schedule Begins: 11.5.23 Ends: 11.18.23 National Postseason Format - Single Elimination Series Length - Best of 5

Ends: 4.27.24

Game Size

5v5

Schedule - National Postseason Schedule

Begins: 11.27.23

Ends: 12.10.23