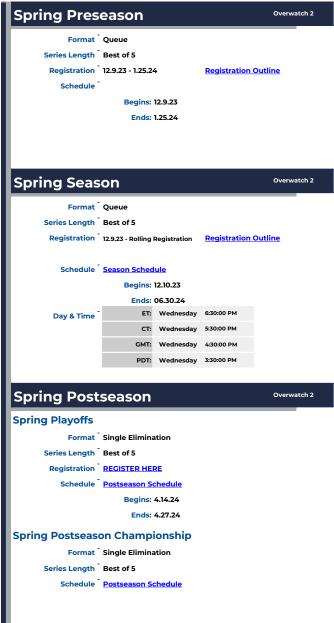

Overwatch 2 **Spring Preseason** Format Queue Series Length Best of 5 Registration 12.9.23 - 1.25.24 **Registration Outline** Schedule -Begins: 12.9.23 Ends: 1.25.24 Overwatch 2 **Spring Season** Format Round Robin Series Length Best of 5 Registration 12.9.23 - 1.25.24 **Registration Outline** Fix it Days 1.26.24 - 1.31.24 Schedule Season Schedule Begins: 02.4.24 Ends: 03.23.24 West Wednesday 8:00PM ET Day & Time East Wednesday 6:00PM ET Overwatch 2 **Spring Postseason Regional Postseason** Format Single Elimination Series Length Best of 5 Schedule Regional Postseason Schedule Begins: 3.31.24 Ends: 4.13.24 **National Postseason** Format Single Elimination Series Length Best of 5 Schedule National Postseason Schedule Begins: 4.14.24

Ends: 4.27.24

Game Size

5v5

Schedule - National Postseason Schedule

Begins: 11.27.23

Ends: 12.10.23