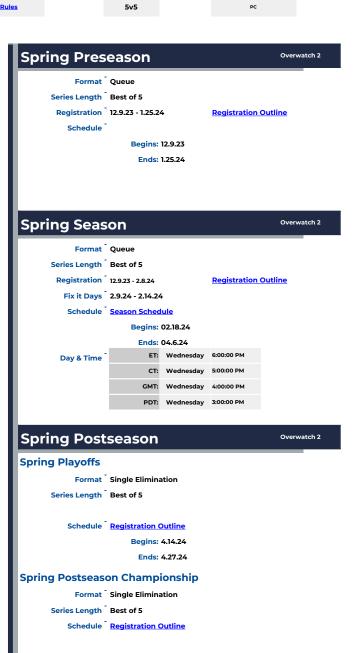

Overwatch 2 **Spring Preseason** Format Queue Series Length Best of 5 Registration 12.9.23 - 1.25.24 **Registration Outline** Schedule -Begins: 12.9.23 Ends: 1.25.24 Overwatch 2 **Spring Season** Format Round Robin Series Length Best of 5 Registration 12.9.23 - 1.25.24 **Registration Outline** Fix it Days 1.26.24 - 1.31.24 Schedule Season Schedule Begins: 02.4.24 Ends: 03.23.24 West Wednesday 8:00PM ET Day & Time East Wednesday 6:00PM ET Overwatch 2 **Spring Postseason Regional Postseason** Format Single Elimination Series Length Best of 5 Schedule Regional Postseason Schedule Begins: 3.31.24 Ends: 4.13.24 **National Postseason** Format Single Elimination Series Length Best of 5 Schedule National Postseason Schedule Begins: 4.14.24

Ends: 4.27.24

Game Size

5v5

Schedule - National Postseason Schedule

Begins: 11.27.23

Ends: 12.10.23