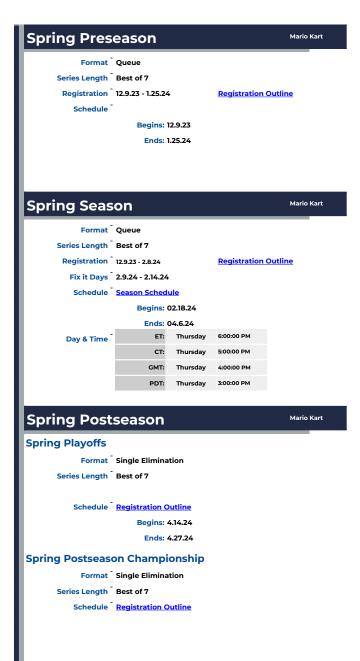

Series Length - Best of 7

Schedule - National Postseason Schedule

Begins: 11.27.23 Ends: 12.10.23 Format Queue
Series Length Best of 7
Registration 12.9.23 - 1.25.24
Schedule Begins: 12.9.23
Ends: 1.25.24

Format Round Robin
Series Length Best of 7
Registration 12.9.23 - 1.25.24 Registration Outline
Fix it Days 1.26.24 - 1.31.24
Schedule Season Schedule
Begins: 02.4.24
Ends: 03.23.24
Day & Time West Thursday 6:00PM ET

**Spring Postseason** 

Mario Kart

**Regional Postseason** 

Format Single Elimination
Series Length Best of 7

Schedule Regional Postseason Schedule

Begins: 3.31.24 Ends: 4.13.24

**National Postseason** 

Format Double Elimination

Series Length Best of 7

Schedule National Postseason Schedule

Begins: 4.14.24 Ends: 4.27.24