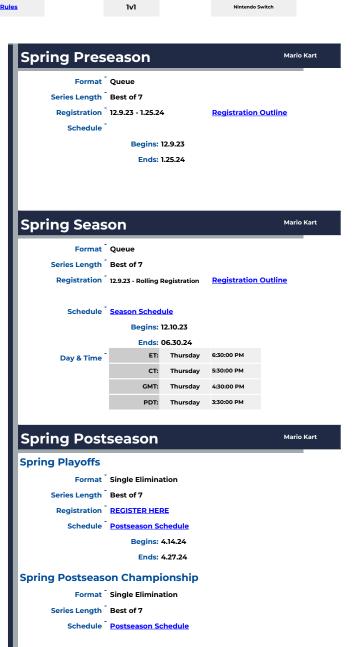

## NJCAAE Mario Kart

Fall 2023

Game Rules
Rules

General Competition

General Rules

Game Size IvI Game Platform

Nintendo Switch

Fall Preseason

Series Length - Best of 7

Schedule - National Postseason Schedule

Begins: 11.27.23 Ends: 12.10.23 Format Queue
Series Length Best of 7
Registration 12.9.23 - 1.25.24
Schedule Begins: 12.9.23
Ends: 1.25.24

Format Round Robin
Series Length Best of 7
Registration 12.9.23 - 1.25.24 Registration Outline
Fix it Days 1.26.24 - 1.31.24
Schedule Season Schedule
Begins: 02.4.24
Ends: 03.23.24
Day & Time West Thursday 6:00PM ET

**Spring Postseason** 

Mario Kart

**Regional Postseason** 

Format Single Elimination
Series Length Best of 7

Schedule Regional Postseason Schedule

Begins: 3.31.24 Ends: 4.13.24

**National Postseason** 

Format Double Elimination

Series Length Best of 7

Schedule National Postseason Schedule

Begins: 4.14.24 Ends: 4.27.24