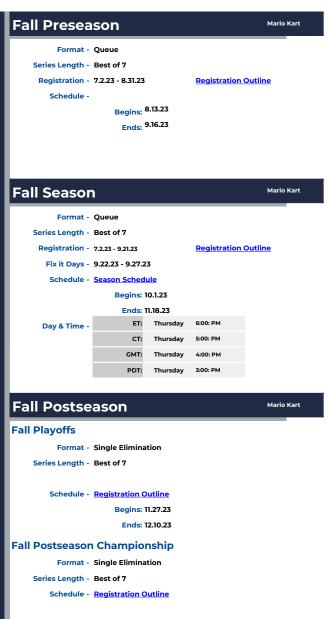

## NJCAAE Mario Kart Open Season

General Competition

Fall 2023

Game Platform

**General Rules** Rules **Fall Preseason** Mario Kart Format - Oueue Series Length - Best of 7 Registration - 7.2.23 - 8.31.23 **Registration Outline** Schedule -Begins: 8.13.23 Ends: 9.16.23 Mario Kart **Fall Season** Format - Queue Series Length - Best of 7 Registration - 7.2.23 - Rolling Registration Registration Outline Schedule - Season Schedule Begins: 7.2.23 Ends: 12.9.23 ET: Thursday Day & Time -CT: Thursday 5:30:00 PM PDT: Thursday 3:30:00 PM Mario Kart **Fall Postseason** Fall Playoffs Format - Single Elimination Series Length - Best of 7 Registration - REGISTER HERE

Game Size

Schedule - Postseason Schedule

Format - Single Elimination

Schedule - Postseason Schedule

**Fall Postseason Championship** 

Series Length - Best of 7

Begins: 11.27.23

Ends: 12.9.23