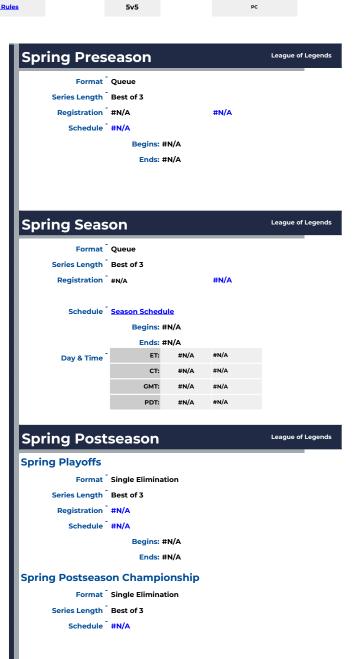

## **League of Legends**

**Open Season** 

Fall 2023

Game Platform

General Competition **General Rules** League of Legends **Fall Preseason** Format - Oueue Series Length - Best of 3 Registration - #N/A #N/A Schedule - #N/A Begins: #N/A Fnds: #N/A League of Legends **Fall Season** Format - Queue Series Length - Best of 3 Registration - 7.2.23 - Rolling Registration **Registration Outline** Schedule - Season Schedule Begins: 7.2.23 Ends: 12.9.23 ET: Saturday Day & Time -CT: 4:30:00 PM 2:30:00 PM League of Legends **Fall Postseason** Fall Playoffs Format - Single Elimination Series Length - Best of 3 Registration - REGISTER HERE Schedule - Postseason Schedule Begins: 11.27.23 Ends: 12.9.23 **Fall Postseason Championship** Format - Single Elimination Series Length - Best of 3 Schedule - Postseason Schedule

Game Size