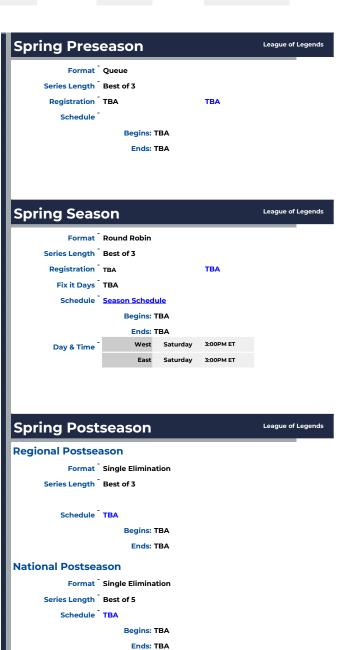

## League of Legends

Tier 1

General Competition

Fall 2023

Game Platform

**General Rules** League of Legends **Fall Preseason** Format - Oueue Series Length - Best of 3 Registration - 7.2.23 - 8.31.23 **Registration Outline** Schedule -Begins: 7.2.23 Ends: 8.31.23 League of Legends **Fall Season** Format - Round Robin Series Length - Best of 3 Registration - 7.2.23 - 8.31.23 **Registration Outline** Fix it Days - 9.1.23 - 9.6.23 Schedule - Season Schedule Begins: 9.10.23 Ends: 10.28.23 West Saturday 5:00PM ET Day & Time -League of Legends **Fall Postseason Regional Postseason** Format - Single Elimination Series Length - Best of 3 Schedule - Regional Postseason Schedule Begins: 11.5.23 Ends: 11.18.23

Game Size

5v5

National Postseason

Series Length - Best of 5

Format - Single Elimination

Schedule - National Postseason Schedule

Begins: 11.27.23

Ends: 12.10.23