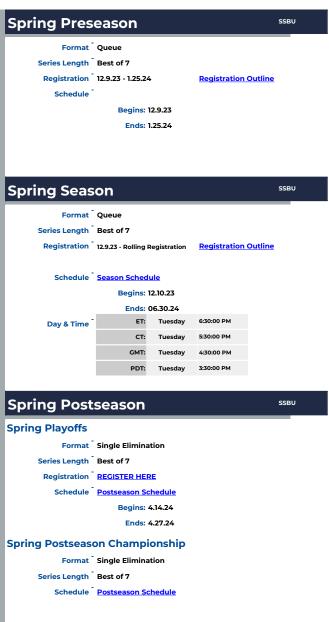

AE SSBU Tier 1

General Competition

Fall 2023

Game Platform

Nintendo Switch

**General Rules** Rules SSBU **Fall Preseason** Format - Oueue Series Length - Best of 7 Registration - 7.2.23 - 8.31.23 **Registration Outline** Schedule -Begins: 7.2.23 Ends: 8.31.23 SSBU **Fall Season** Format - Round Robin Series Length - Best of 7 Registration - 7.2.23 - 8.31.23 **Registration Outline** Fix it Days - 9.1.23 - 9.6.23 Schedule - Season Schedule Begins: 9.10.23



Ends: 12.10.23



Ends: 4.27.24

Game Size

1v1



## NJCAAE SSBU

Fall 2023

Game Rules <u>Rules</u>

Tier 2

General Competition

General Rules

Game Size

Game Platform

Nintendo Switch







## NJCAAE SSBU Open Season

Fall 2023

Game Rules
Rules

General Competition

General Rules

Game Size

Game Platform

Nintendo Switch