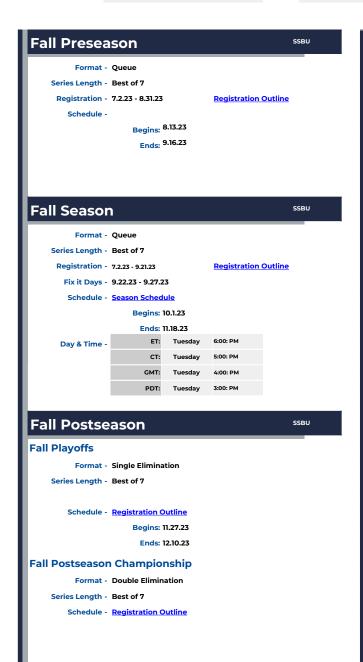

## NJCAAE SSBU Tier 1

General Competition

Fall 2023

Game Platform

Nintendo Switch

**General Rules** Rules SSBU **Fall Preseason** Format - Oueue Series Length - Best of 7 Registration - 7.2.23 - 8.31.23 **Registration Outline** Schedule -Begins: 7.2.23 Ends: 8.31.23 SSBU **Fall Season** Format - Round Robin Series Length - Best of 7 Registration - 7.2.23 - 8.31.23 **Registration Outline** Fix it Days - 9.1.23 - 9.6.23 Schedule - Season Schedule Begins: 9.10.23

Ends: 12.10.23

Ends: 4.27.24

Game Size

1v1