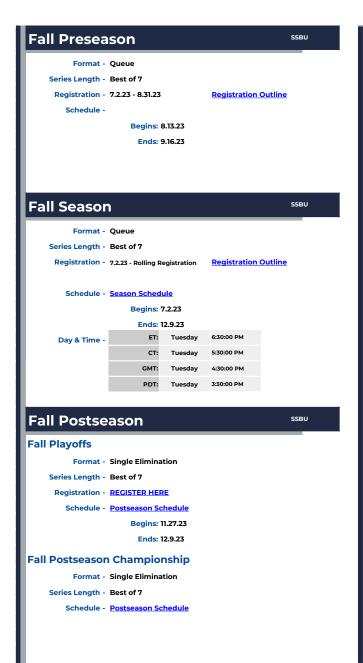

## NJCAAE SSBU Tier 1

General Competition

Fall 2023

Game Platform

Nintendo Switch

**General Rules** Rules SSBU **Fall Preseason** Format - Oueue Series Length - Best of 7 Registration - 7.2.23 - 8.31.23 **Registration Outline** Schedule -Begins: 7.2.23 Ends: 8.31.23 SSBU **Fall Season** Format - Round Robin Series Length - Best of 7 Registration - 7.2.23 - 8.31.23 **Registration Outline** Fix it Days - 9.1.23 - 9.6.23 Schedule - Season Schedule Begins: 9.10.23

Ends: 12.10.23

Ends: 4.27.24

Game Size

1v1