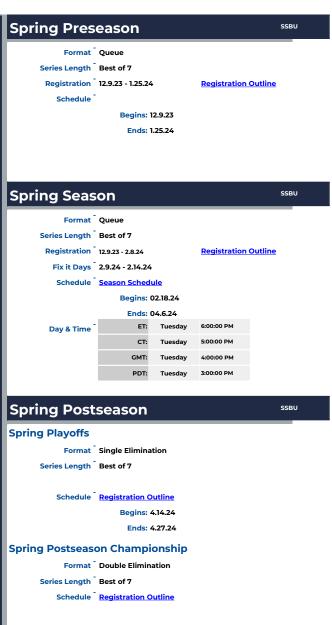

## NJCAAE SSBU Tier 1

General Competition

Fall 2023

Game Platform

Nintendo Switch

**General Rules** Rules SSBU **Fall Preseason** Format - Oueue Series Length - Best of 7 Registration - 7.2.23 - 8.31.23 **Registration Outline** Schedule -Begins: 7.2.23 Ends: 8.31.23 SSBU **Fall Season** Format - Round Robin Series Length - Best of 7 Registration - 7.2.23 - 8.31.23 **Registration Outline** Fix it Days - 9.1.23 - 9.6.23 Schedule - Season Schedule Begins: 9.10.23



Ends: 12.10.23



Ends: 4.27.24

Game Size

1v1



## NJCAAE SSBU

Fall 2023

Game Rules <u>Rules</u>

Tier 2

General Competition

General Rules

Game Size

Game Platform

Nintendo Switch







## NJCAAE SSBU Open Season

Fall 2023

Game Rules
Rules

General Competition

General Rules

Game Size

Game Platform

Nintendo Switch