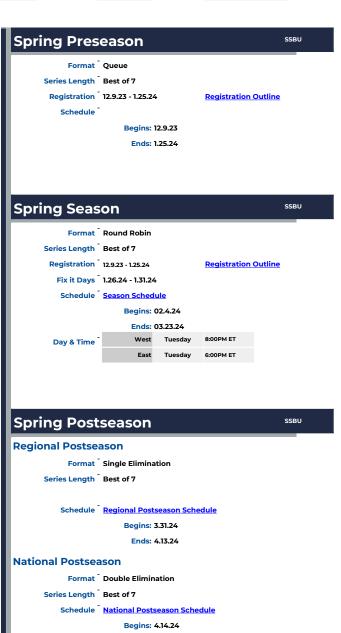

## NJCAAE SSBU Tier 1

General Competition

Fall 2023

Game Platform

Nintendo Switch

**General Rules** Rules SSBU **Fall Preseason** Format - Oueue Series Length - Best of 7 Registration - 7.2.23 - 8.31.23 **Registration Outline** Schedule -Begins: 7.2.23 Ends: 8.31.23 SSBU **Fall Season** Format - Round Robin Series Length - Best of 7 Registration - 7.2.23 - 8.31.23 **Registration Outline** Fix it Days - 9.1.23 - 9.6.23 Schedule - Season Schedule Begins: 9.10.23



Ends: 12.10.23



Ends: 4.27.24

Game Size

1v1



## NJCAAE SSBU

Fall 2023

Game Rules <u>Rules</u>

Tier 2

General Competition

General Rules

Game Size

Game Platform

Nintendo Switch







## NJCAAE SSBU Open Season

Fall 2023

Game Rules
Rules

General Competition

General Rules

Game Size

Game Platform

Nintendo Switch